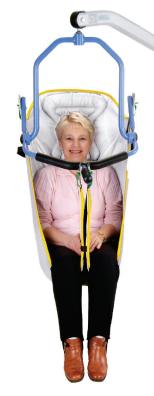

## **Comfort Disposable**

The Oxford<sup>®</sup> Comfort Disposable sling is an easy fit, contoured sling designed to accommodate 85-90% of clients. For use in conjunction with a 4-point positioning cradle, the patented Securi3 clip system ensures no inadvertent detachment of the sling. In the interests of avoiding cross-infection, this sling is specifically design for single patient use only.

- ✓ Patented Securi3 clip attachment points
- ✓ Colour coded binding indicates sling size
- ✓ Positioning handles allow easy patient repositioning
- ✓ Modesty loop helps protect patient dignity during transfer