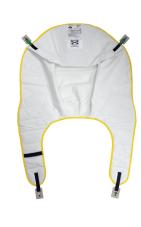

## **Comfort Disposable**

The Oxford<sup>®</sup> Comfort Disposable sling is an easy fit, contoured sling designed to accommodate 85-90% of clients. For use in conjunction with a 4-point positioning cradle, the patented Securi3 clip system ensures no inadvertent detachment of the sling. In the interests of avoiding cross-infection, this sling is specifically design for single patient use only.

- ✓ Patented Securi3 clip attachment points
- ✓ Colour coded binding indicates sling size
- ✓ Positioning handles allow easy patient repositioning
- ✓ Modesty loop helps protect patient dignity during transfer